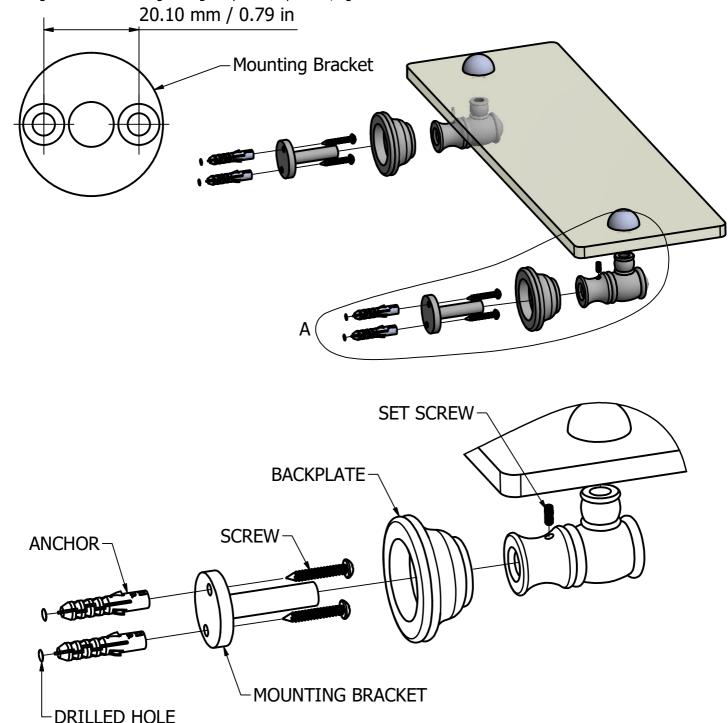

## (Step1: Drill Holes in Wall for screws or screw anchors and attached Mounting Bracket to Wall

Determine your desired location for installation and make a mark for the location of the mounting bracket. Remove mounting Bracket from backplate by loosening set screw in backplate as pictured below. Place center hole of mounting bracket over mark made above. Make 4 marks where mounting screws will be placed as shown below. Drill hole at each of the marks. (You may substitute other style mounting anchors or screws if desired). Place anchors into the holes made. Slip backplate and post onto mounting bracket. After straightening the post into position, tighten the set screw to secure.